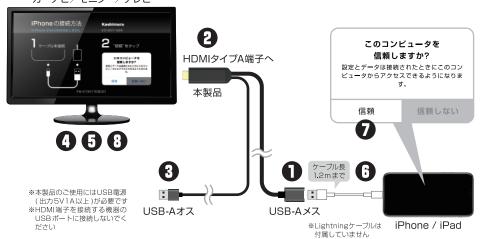

#### ご使用方法

- ♠ 本製品のHDMIタイプAコネクタをカーナビ/テレビ/モニターのHDMIタイプAポートに接続します。
- ♠ カーナビ/テレビ/モニターの電源を入れ、チャンネル選択を「HDMI入力」に設定します。
- ♠ カーナビ/テレビ/モニターにホーム画面が映し出されます。
- ♠ LightningケーブルのLightningコネクタをiPhone/iPadへ接続します。
- iPhone/iPadの画面に下記のメッセージが表示されますので、「信頼」をタップします。
- iPhone/iPadの画面がカーナビ/テレビ/モニターに表示されます。
- **♀** ご使用を終了するときは、全てのコネクタを抜いてください。
- ※各コネクタは向きに注意してまっすぐに抜き挿ししてください。
- ※カーナビ/テレビ/モニターの操作については、各機器の取扱説明書をご参照ください。

#### <本製品の接続と操作>

- **↑** 本製品のUSB-AメスコネクタとLightningケーブルのUSB-Aオスコネクタを接続します。
- ② 本製品の HDMI タイプ A コネクタをカーナビ/テレビ/モニターの HDMI タイプ A ポートに接続します。
- 3 本製品のUSB-AオスコネクタをUSB電源またはUSB充電器(出力5V1A以上)に接続します。
- ♠ カーナビ/テレビ/モニターの電源を入れ、チャンネル選択を「HDMI 入力」に設定します。
- 動カーナビ/テレビ/モニターにホーム画面が映し出されます。
- ⑥ LightningケーブルのLightningコネクタをiPhone/iPadへ接続します。
- **介** iPhone/iPadの画面にメッセージが表示されますので、「信頼」をタップします。
- ♠ DrongCastアプリでアップデート操作を行います。
- ※アップデートの操作方法詳細は右図のQRコードおよびURLより説明ページへアクセスできます。
- ※アップデートには時間がかかることがあります。
- ※アップデートの前には必ずiPhone/iPadのバックアップを行ってください。