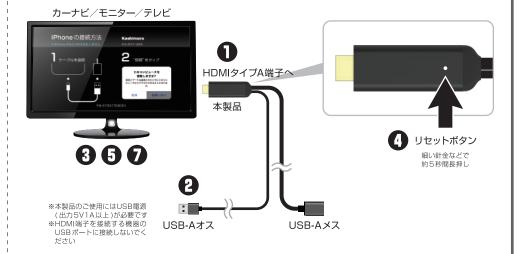

#### リセットについて

動作が不安定な場合は本製品をリセットすることができます。

- ♠ 本製品のHDMI タイプAコネクタをカーナビ/テレビ/モニターのHDMI タイプAポートに接続します。
- ♠ 本製品のUSB-AオスコネクタをUSB電源またはUSB充電器(出力5V1A以上)に接続します。
- ⑤ カーナビ/テレビ/モニターの電源を入れ、チャンネル選択を「HDMI入力」に設定します。
- 本製品のリセットボタンを1回押します。(細い針金や楊枝など先の細いもので押してください)
- カーナビ/テレビ/モニターの表示が消えます。
- りセットが完了するまでお待ちください。
- **介** 再びカーナビ/テレビ/モニターにホーム画面が映し出され、リセット完了です。
- ※動作が不安定な場合は、iPhone/iPadを再起動することで動作が改善する場合があります。
- ※本製品のリセット後、iPhone/iPadの再起動が必要な場合があります。