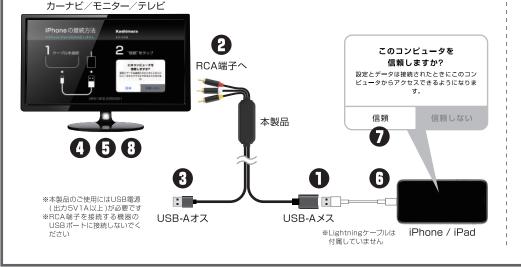

### ご使用方法

- ▲ 本製品のUSB-AメスコネクタとLightningケーブルのUSB-Aオスコネクタを接続します。
- ②本製品のRCA端子をカーナビ/テレビ/モニターのRCA入力端子に接続します。
- ④本製品のUSB-AオスコネクタをUSB電源(出力5V1A以上)に接続します。
- ④カーナビ/テレビ/モニターの電源を入れ、チャンネル選択を「AVビデオ入力」に設定します。
- ⑤ カーナビ/テレビ/モニターにKD-226のホーム画面が映し出されます。
- G Lightning ケーブルのLightning コネクタをiPhone/iPadへ接続します。
- f iPhone/iPadの画面に下記のメッセージが表示されますので、「信頼」をタップします。
- BiPhone/iPadの画面がカーナビ/テレビ/モニターに表示されます。
- ⑦ご使用を終了するときは、全てのコネクタを抜いてください。
- ※各コネクタは向きに注意してまっすぐに抜き挿ししてください。
- ※カーナビ/テレビ/モニターの操作については、各機器の取扱説明書をご参照ください。