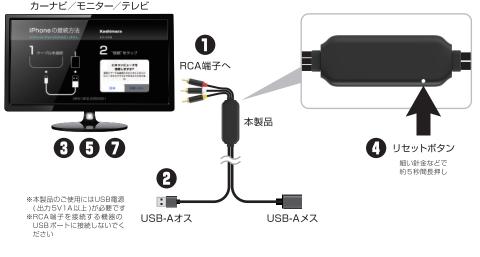

#### リセットについて

動作が不安定な場合は本製品をリセットすることができます。

- ●本製品のRCA端子をカーナビ/テレビ/モニターのRCA入力端子に接続します。
- ♀本製品のUSB-AオスコネクタをUSB電源またはUSB充電器(出力5V1A以上)に接続します。
- ⑦カーナビ/テレビ/モニターの電源を入れ、チャンネル選択を「AVビデオ入力」に設定します。
- ④本製品のリセットボタンを約5秒間長押しします。(細い針金や楊枝など先の細いもので押してください)
- ⑤カーナビ/テレビ/モニターに「Erase user data...)のメッセージが表示されます。
- ・
  リセットが完了するまで数分間お待ちください。
- ⑦ 再びカーナビ/テレビ/モニターにKD-226のホーム画面が映し出され、リセット完了です。
- ※動作が不安定な場合は、iPhone/iPadを再起動することで動作が改善する場合があります。

※本製品のリセット後、iPhone/iPadの再起動が必要な場合があります。