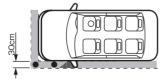

### 取付け位置について

国土交通省の定める保安基準に適合させるため、下図のように、運転者の視界 を妨げないように本製品を取り付けてください。また、フロントガラス、側面 ガラスへの取り付けは、保安基準に不適合となりますので、絶対におやめくだ さい。下図は右ハンドル車の例です。左ハンドル車の場合、左右逆になります。

# 前方視界基準

#### <基準概要>

自動車の前方 2m にある高さ 1m、直径 30cm の円柱を鏡等を用いず直接確認で きること。