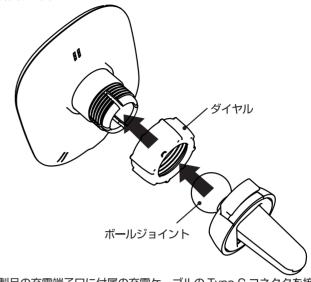

# 取付け方法

①本製品の裏側のダイヤルを外し、エアコン取り付け用クリップの先端に ダイヤルを通した後、本製品にボールジョイント部を押し込みダイヤルを 時計回りに回してください。

②本製品の充電端子口に付属の充電ケーブルの Type-C コネクタを接続してください。

③エアコンクリップのボタンを押してクリップを開いた状態にしながら、エアコンフィンに挟み込みます。ホルダーの角度を決定してください。 ※無理に差し込んだ場合、エアコンフィンが破損する恐れがありますのでご注意ください。