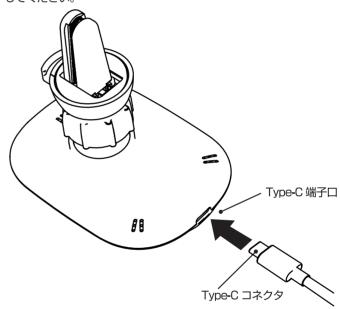

# 取付け方法

①本製品の裏側のダイヤルを外し、エアコン取り付け用クリップの先端に ダイヤルを通した後、本製品にボールジョイント部を押し込みダイヤルを 時計回りに回してください。

②本製品の充電端子口に付属の充電ケーブルの Type-C コネクタを接続してください。

③エアコンクリップのボタンを押してクリップを開いた状態にしながら、エアコンフィンに挟み込みます。ホルダーの角度を決定してください。 ※無理に差し込んだ場合、エアコンフィンが破損する恐れがありますのでご注意ください。