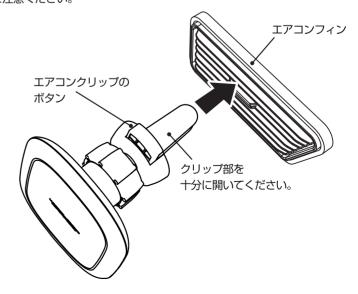

# 取付け方法

①本製品の裏側のダイヤルを外し、エアコン取り付け用クリップの先端に ダイヤルを通した後、本製品にボールジョイント部を押し込みダイヤルを 時計回りに回してください。

②本製品の充電端子口に付属の充電ケーブルの Type-C コネクタを接続してください。

③エアコンクリップのボタンを押してクリップを開いた状態にしながら、エアコンフィンに挟み込みます。ホルダーの角度を決定してください。 ※無理に差し込んだ場合、エアコンフィンが破損する恐れがありますのでご注意ください。