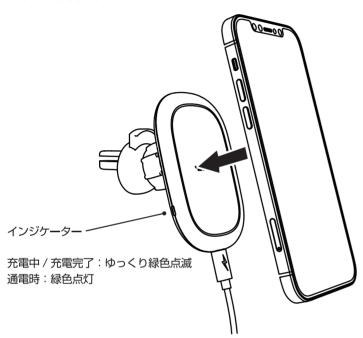

LISB

JSB電源

(付属しません)

- ②iPhone 端末を製品本体へ近づけることで吸着し、充電を開始します。 充電中および
  充電完了後はインジケーターがゆっくり緑点滅します。 iPhone 端末の向きを変える場合は、iPhone 端末ををしっかりと持ち、 ゆっくりと本製品から離し、向きを変えて本製品に取り付けてください。
- ※充電しない場合 iPhone 端末を本製品を一旦離し、吸着面に金属や液体 などの異物がないことをご確認のうえ再度本製品と iPhone 端末を吸着 させてください。

#### <基準概要>

自動車の前面及び左側面 (左 ハンドル車にあっては右側面) に接する高さ 1m、直径 30cm の円柱を鏡等を用いず直接確認 できること。

:運転視界基準エリア

: 高さ 1m、直径 30cm の円柱

: 適応外エリア A ピラー及び室内後写鏡により 視界が遮られるエリア

③取り外す際は、iPhone 端末をしっかりと持ち、ゆっくりと本体から 離してください。iPhone 端末を取り外した後、本製品のインジケー ターが緑色点灯します。