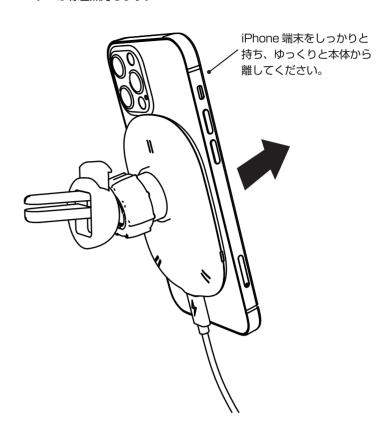

LISB

JSB電源

(付属しません)

- ②iPhone 端末を製品本体へ近づけることで吸着し、充電を開始します。 充電中および
  充電完了後はインジケーターがゆっくり緑点滅します。 iPhone 端末の向きを変える場合は、iPhone 端末ををしっかりと持ち、 ゆっくりと本製品から離し、向きを変えて本製品に取り付けてください。
- ※充電しない場合 iPhone 端末を本製品を一旦離し、吸着面に金属や液体 などの異物がないことをご確認のうえ再度本製品と iPhone 端末を吸着 させてください。

#### <基準概要>

自動車の前面及び左側面 (左 ハンドル車にあっては右側面) に接する高さ 1m、直径 30cm の円柱を鏡等を用いず直接確認 できること。

:運転視界基準エリア

: 高さ 1m、直径 30cm の円柱

: 適応外エリア A ピラー及び室内後写鏡により 視界が遮られるエリア

③取り外す際は、iPhone 端末をしっかりと持ち、ゆっくりと本体から 離してください。iPhone 端末を取り外した後、本製品のインジケー ターが緑色点灯します。