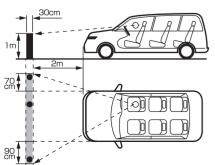

### 取付け位置について

国土交通省の定める保安基準に適合させるため、下図のように、運転者の視界 を妨げないように本製品を取り付けてください。また、フロントガラス、側面 ガラスへの取り付けは、保安基準に不適合となりますので、絶対におやめくだ さい。下図は右ハンドル車の例です。左ハンドル車の場合、左右逆になります。

# 前方視界基準

#### <基準概要>

自動車の前方 2m にある高さ 1m、直径 30cm の円柱を鏡等を用いず直接確認で きること。

# 直前直左視界基準

#### <基準概要>

自動車の前面及び左側面 (左 ハンドル車にあっては右側面) に接する高さ 1m、直径 30cm の円柱を鏡等を用いず直接確認 できること。

:運転視界基準エリア

: 高さ 1m、直径 30cm の円柱

: 適応外エリア A ピラー及び室内後写鏡により 視界が遮られるエリア

③取り外す際は、iPhone 端末をしっかりと持ち、ゆっくりと本体から 離してください。iPhone 端末を取り外した後、本製品のインジケー ターが緑色点灯します。